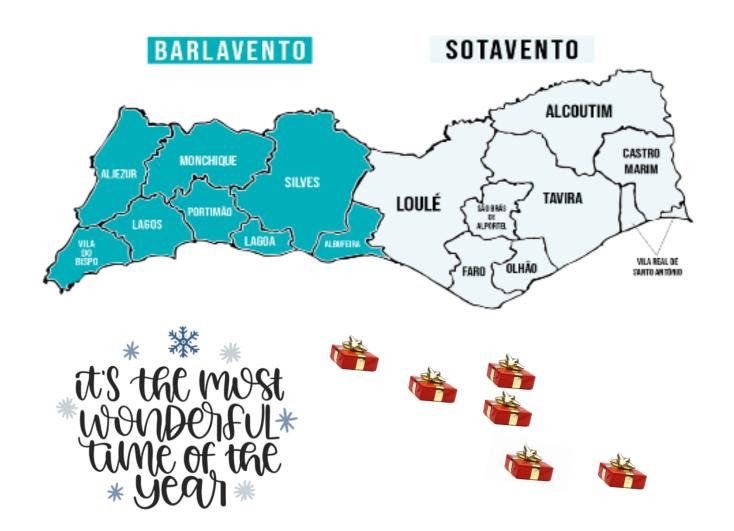

## Sth GIFT DAY 5 | 9 DECEMBER

VISIT TO BARLAVENTO - WESTERN ALGARNE VISIT TO SOTAVENTO – EASTERN ALGARVE 08:15 | DEPARTURE TO CULTURAL VISITS

20:00 | GALA DINNER

# Tour *Barlavento* Algarvio (Green card) 9<sup>th</sup> December - Thursday

# Tour **Sotavento** Algarvio (Blue card) 9<sup>th</sup> December - Thursday