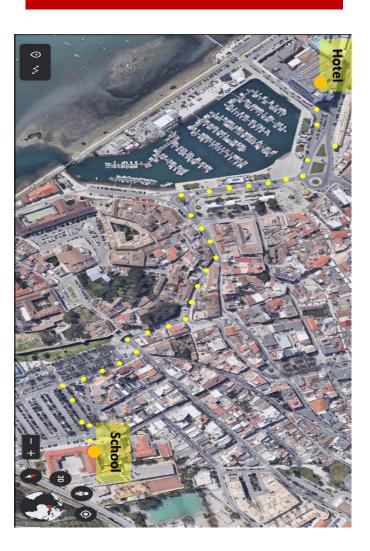

## 1st GIFT DAY 1 | 5 DECEMBER

**MEFCOMING** 

REGISTRATION AND WELCOME PACK

19:00 | INFORMAL DINNER **18:00 | BRIEFING OF DELEGATIONS** 

ICEBREAKING ACTIVITIES TO PROMOTE INTERACTION

**AMONG THE PARTICIPANTS** 

## 2nd GIFT DAY 2 | 6 DECEMBER

09:30 | BRIEFING SESSION

10:30 | STANDS SET UP AT SCHOOL

14:00 | PARADE OF NATIONS TO CITY HALL

CEREMONY 14:15 | GREETINGS BY MAYOR AND OFFICIAL WELCOMING

16:30 | ECUMENICAL CELEBRATION